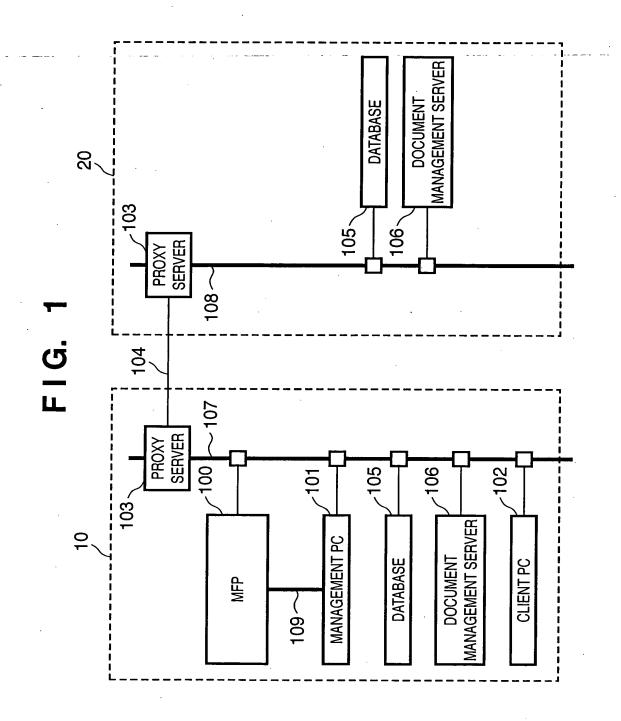

FIG. 2

FIG. 5

727

| BLOCK INFORMATION         | ORMATION                  |                                    |                    |           |             |                    |     |
|---------------------------|---------------------------|------------------------------------|--------------------|-----------|-------------|--------------------|-----|
|                           | PROPERTY                  | PROPERTY COORDINATE X COORDINATE Y | COORDINATE Y       | WIDTH     | HEIGHT<br>H | OCR<br>INFORMATION |     |
| BLOCK 1                   | 1                         | Υ1                                 | IJ                 | W1        | 도           | AVAILABLE          |     |
| BLOCK 2                   | 3                         | X2                                 | λ2                 | W2        | H2          | AVAILABLE          | · · |
| BLOCK 3                   | 2                         | Х3                                 | £Å                 | W3        | 왕           | NOT AVAILABLE      |     |
| BLOCK 4                   | <b>-</b>                  | X4                                 | 44                 | W4        | H4          | AVAILABLE          |     |
| BLOCK 5                   | 3                         | X5                                 | 5Å                 | W5        | H5          | AVAILABLE          |     |
| BLOCK 6                   | 5                         | 9X                                 | 9,                 | 9/        | 9H          | NOT AVAILABLE      |     |
|                           |                           |                                    |                    |           |             |                    |     |
| PROPE                     | PROPERTY 1:text 2:picture | 2 : picture 3 : ta                 | 3:table 4:line 5:p | 5 : photo |             |                    |     |
| INPUT FILE                | INPUT FILE INFORMATION    | 7                                  |                    |           |             |                    |     |
| TOTAL NUMBER<br>OF BLOCKS | MBER<br>XKS               | N                                  | ( =e )             |           |             |                    |     |
|                           |                           |                                    |                    |           |             |                    |     |